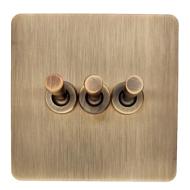

## **Ultimate**II

| Product Code | Description                               |
|--------------|-------------------------------------------|
| G2063B-2-86  | 10A 3 Gang 2 Way Retractive Toggle Switch |

G2063B-2-86-BLQB