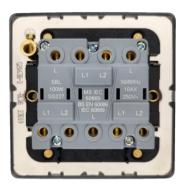

Product back view

## **Technical Specification**

Rated voltage: 250VAC, 50/60Hz

Rated current: 10A

• Recommended wire size:

 $1.5 \text{mm}^2 - 2.5 \text{ mm}^2$ 

• Dimensions: 86 x 86 x 4 mm (WxHxD)

• Fix Centre: 60.3 mm

• Fix Screw: M3.5x0.6x30mm± x2

M3.5x0.6x25mm± x2

- Mounting box: > 25mm
  - R1150, flush mounting, plastic (80x80x48.4mm) (WxHxD)
  - M1247, flush mounting, metal (79x73x47mm) (WxHxD)
- Comply to standards:

IEC 60669

**BSEN 60669** 

MS IEC 60669